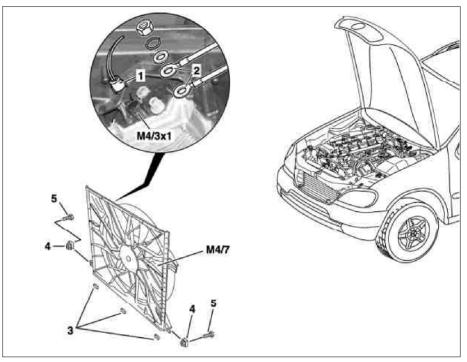

## Shown on Model 163.113 with Engine 612.963

Clutch

2 Electrical lines circuit 30

Clips

4 Captive nuts

5 Bolts

Electric suction fan engine and AC with integrated control M4/7

P20.40-2015-06

| XX        | Remove/Install                                                                                                                                |                                                                                                                                                                              |                     |
|-----------|-----------------------------------------------------------------------------------------------------------------------------------------------|------------------------------------------------------------------------------------------------------------------------------------------------------------------------------|---------------------|
| ⚠ Danger! | Risk of injury to fingers being jammed or squeezed when removing and installing or aligning hoods, doors, trunk lid/tailgate or sliding roof. | When moving components, ensure that no body parts or limbs are within the operating range of moving parts.                                                                   | AS00.00-Z-0011-01A  |
| ⚠ Danger! | <b>Risk of death.</b> Death may result if vehicle slips or topples from the lifting platform.                                                 | Align vehicle between the columns of the lifting platform and position the four support plates at the lifting platform support points specified by the vehicle manufacturer. | AS00.00-Z-0010-01A  |
| 1         | Place the vehicle on lifting platform                                                                                                         |                                                                                                                                                                              | AR00.60-P-1000GH    |
| 2         | Open engine hood and raise to vertical position                                                                                               | i Have second person secure hood.                                                                                                                                            | AR88.40-P-1000GI    |
| 3         | Connect quiescent current retention device                                                                                                    |                                                                                                                                                                              | *WH58.30-Z-1005-09A |
| 4         | Disconnect ground cable of battery                                                                                                            |                                                                                                                                                                              | AR54.10-P-0003A     |
| 5         | Detach coupling (1) at electrical connector of fan                                                                                            |                                                                                                                                                                              |                     |
| 6         | Disconnect electrical lines circuit 30 (2) at electric fan                                                                                    |                                                                                                                                                                              |                     |
| 7         | Unclip wiring harness from bracket                                                                                                            |                                                                                                                                                                              |                     |
| 8         | Remove front part of noise encapsulation                                                                                                      |                                                                                                                                                                              | AR94.30-P-5400GH    |
| 9         | Detach clamps (3) at bottom side of electric far                                                                                              |                                                                                                                                                                              |                     |
| 10        | Unscrew screws (5)                                                                                                                            |                                                                                                                                                                              |                     |
| 11        | Remove captive nuts (4)                                                                                                                       |                                                                                                                                                                              |                     |
| 12        | Unhinge electric suction fan engine and AC with integrated control (M4/7) at top of radiator and take out toward bottom                       | i Installation: Insert retaining lugs of electric fan into the mounts at radiator.                                                                                           |                     |
| 13        | Install in the reverse order                                                                                                                  |                                                                                                                                                                              |                     |