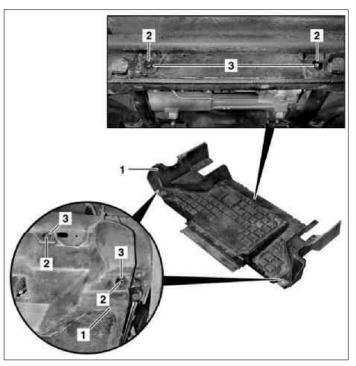

## MODEL163.172 with ENGINE 113.942MODEL163.174 with ENGINE 113.981MODEL163.175 with ENGINE 113.965

- 1 Engine compartment paneling
- 2 Grub screw
- 3 Plastic clips

P61.20-2017-12

| XX | Remove/Install                              |                                                                                      |
|----|---------------------------------------------|--------------------------------------------------------------------------------------|
| 1  | Remove grub screws (2) of plastic clips (3) | i 6 grub screws pins.                                                                |
|    |                                             | <b>i</b> Installation: Check grub screws, replace                                    |
|    |                                             | if necessary.                                                                        |
| 2  | Pull out plastic clips (3)                  | i Installation: Check plastic clips, replace                                         |
|    |                                             | if necessary.                                                                        |
| 3  | Remove engine compartment panel (1)         | <b>i</b> Installation: Ensure that engine compartment panel is positioned correctly. |
| 4  | Install in the reverse order                |                                                                                      |