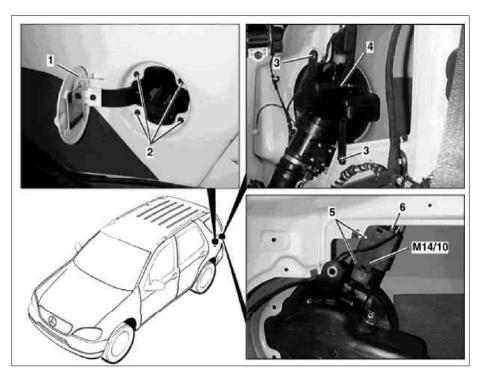

## MODEL 163

| 1      | Fuel filler flap               |  |  |
|--------|--------------------------------|--|--|
| 2      | Outer screws                   |  |  |
| 3      | Inner screws                   |  |  |
| 4      | Fuel filler fitting            |  |  |
| 5      | Screws                         |  |  |
| 6      | Connector                      |  |  |
| M14/10 | Filler flap CL actuating motor |  |  |

P80.20-0478-06

| XX | Removal, installation                          |                                                                                              |                  |
|----|------------------------------------------------|----------------------------------------------------------------------------------------------|------------------|
| 1  | Remove paneling on C-pillar                    | i Remove paneling on left C-pillar                                                           | AR68.30-P-4490GH |
| 2  | Remove fuel filler flap (1)                    |                                                                                              |                  |
| 3  | Unscrew outer screws (2) on fuel filler        | <b>i</b> When installing: Ensure that rubber seal is properly seated                         |                  |
| 4  | Unscrew inner screws (3) on fuel filler        |                                                                                              |                  |
| 5  | Unscrew filler flap CL actuating motor (M14/10 | <b>i</b> Push filler fitting to right and unscrew screws from filler flap CL actuating motor |                  |
| 6  | Disconnect connector (6)                       |                                                                                              |                  |
| 7  | Reinstall in opposite order                    |                                                                                              |                  |
| 8  | Check for proper function                      | i Actuate central locking with fuel filler flap open                                         |                  |