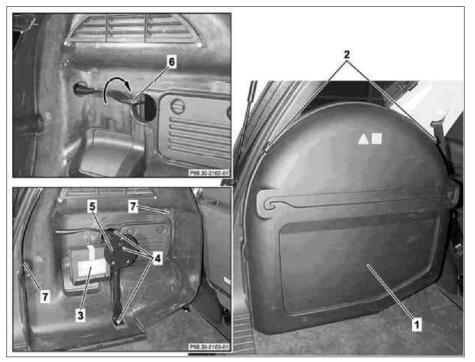

## **MODEL** 163.174

- Spare wheel cover front section
- 2 Retaining straps
- 3 Electric air pump
- 4 Screws
- Spare wheel mount
- 5 6 7 Bracket
- Screws

P68.30-2161-06

| XX | Removal, installation                                                      |                                                                       |                     |
|----|----------------------------------------------------------------------------|-----------------------------------------------------------------------|---------------------|
| 1  | Remove cargo space cover                                                   | i See Owner's Manual.                                                 |                     |
| 2  | Loosen retaining straps (2) and remove spare wheel cover front section (1) |                                                                       |                     |
| 3  | Remove spare wheel                                                         | Nm                                                                    | *BA40.10-P-1002-01A |
| 4  | Remove electric air pump (3)                                               |                                                                       |                     |
| 5  | Unscrew screws (4) and remove spare wheel mount (5)                        |                                                                       |                     |
| 6  | Remove bracket (6)                                                         | i Turn in clockwise direction until bracket (6) releases at D-pillar. |                     |
| 7  | Remove rear wall on spare wheel cover                                      | i 2 screws.                                                           |                     |
| 8  | Install in opposite order                                                  |                                                                       |                     |