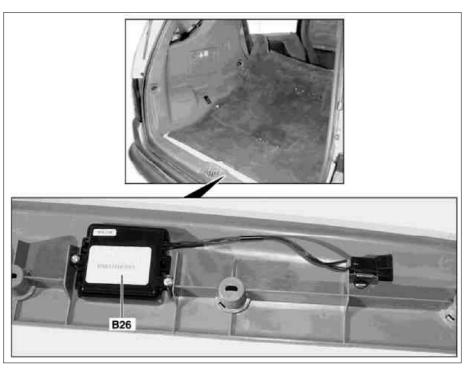

## MODEL 163 as of 1.9.00 with CODE (245) Trip computer

B26 Electronic compass

P54.50-2035-06

| Electronic compass, location | The electronic compass (B26) can be found below the cover for the trunk sill.                                                                                                                                                           |                     |
|------------------------------|-----------------------------------------------------------------------------------------------------------------------------------------------------------------------------------------------------------------------------------------|---------------------|
| Electronic compass, purpose  |                                                                                                                                                                                                                                         | GF54.50-P-4101-01GH |
| Electronic compass, design   | The electronic compass (B26) is housed in a plastic casing. The two measuring coils are mounted perpendicular to one another on a circuit board. The 4-pin connector is connected to the electronic compass (B26) via a piece of cable. |                     |