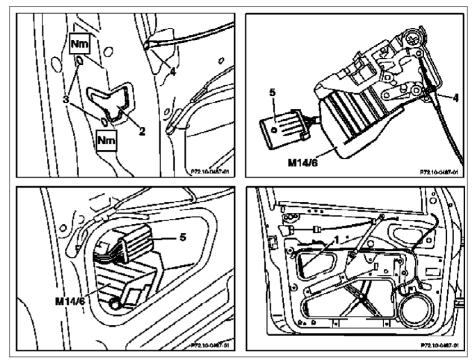

## MODEL 163

1 Guide rail
2 Door lock
3 Screws
4 Control cable
5 Connector

M14/5 Right front door central locking

motor (not illustrated)
M14/6 Left front door central locking

motor (not illustrated)

P72.10-0487-06

| $\Xi$ | Removal, installation                                              |                                                            |                     |
|-------|--------------------------------------------------------------------|------------------------------------------------------------|---------------------|
| 1     | Remove door liner on front door                                    |                                                            | AR72.10-P-1000GH    |
| 2     | Remove outer door handle on front door                             |                                                            | AR72.10-P-2400GH    |
| 3     | Remove bearing bracket for door handle                             |                                                            |                     |
| 4     | Pull door foil off of inner door panel                             | Installation: Replace damaged foil                         |                     |
| 5     | Remove window lift mechanism guide rail (1)                        |                                                            |                     |
| 6     | Unscrew screws (3)                                                 | Nm                                                         | *BA72.10-P-1004-01D |
| 7     | Disconnect connector (5) on central locking motor (M14/5 or M14/6) |                                                            |                     |
| 8     | Remove door lock (2)                                               | Remove door lock (2) downward through installation opening |                     |
| 9     | Unhook control cable (4)                                           |                                                            |                     |
| 10    | Install in opposite order                                          |                                                            |                     |