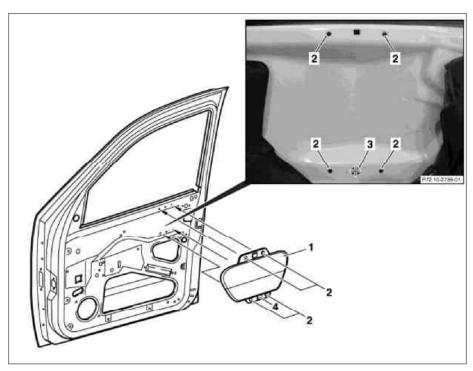

## SI72.10-P-0002GH

Service Information: Modification of the front door

## MODEL 163.113 /128 /136 /154 /157 /172 /174 /175

- Side airbag 1
- Attachment hole Locating hole 2
- 3
- 4 Locating pin

P72.10-2740-06

 $\fbox{i}$  Due to a design modification to the door skin, both parts must be checked when exchanging the door or the sidebag.

| 1 | Check the replacement door to see if the aligning bore for the sidebag is present | i Should the replacement door <b>not</b> have an aligning bore and the sidebag is equipped with a fixing pin: |                 |
|---|-----------------------------------------------------------------------------------|---------------------------------------------------------------------------------------------------------------|-----------------|
|   |                                                                                   | Modify the front door                                                                                         | SM72.10-P-0004A |
| 2 | Check to see of the fixing pin is present for the replacement sidebag             | i If there is <b>no</b> fixing pin present on the sidebag, the door does <b>not</b> need to be modified.      |                 |