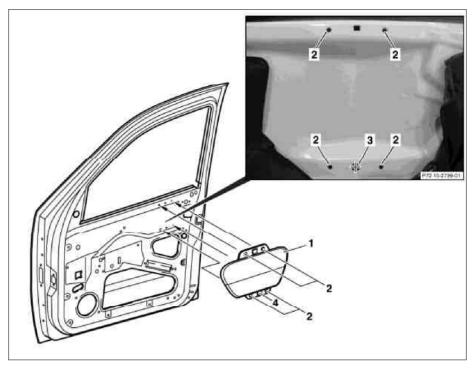

## MODEL 163.113 /128 /136 /154 /157 /172 /174 /175

- 1 Side airbag
- 2
- Mounting holes Location hole 3
- 4 Locating tab

P72.10-2740-06

| 1 | Place side airbag (1) into position on door                      | i Use mounting holes (2) to align properly.           |  |
|---|------------------------------------------------------------------|-------------------------------------------------------|--|
| 2 | Mark center of locating tab (4)                                  |                                                       |  |
| 3 | Remove side airbag                                               |                                                       |  |
| 4 | Drill 4 =10.5 mm hole (3) in door sheet metal at center location | Bensure window glass will not be damaged by drilling. |  |
| 5 | Smooth rough edges of hole                                       |                                                       |  |
| 6 | Clean, prime, and paint hole                                     |                                                       |  |
| 7 | Remove metal chips from bottom of door                           |                                                       |  |