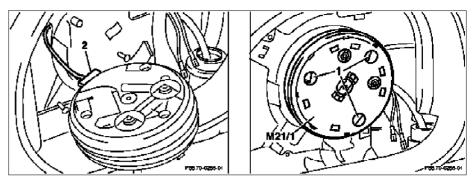

## MODEL 163

Screw
Connector

M21/1 Left electrically adjustable and heated exterior rearview mirror M21/2 Right electrically adjustable and heated exterior rearview mirror (not illustrated)

P88.70-0256-04

| XX | Removal, installation                                                        |                                        |                  |
|----|------------------------------------------------------------------------------|----------------------------------------|------------------|
| 1  | Remove covering on outside rearview mirror                                   | i Remove mirror housing covering only. | AR88.70-P-9040GH |
| 2  | Unscrew screw (1)                                                            |                                        |                  |
| 3  | Disconnect connector (2) and remove mirror adjustment motor (M21/1 or M21/2) |                                        |                  |
| 4  | Install in opposite order                                                    |                                        |                  |