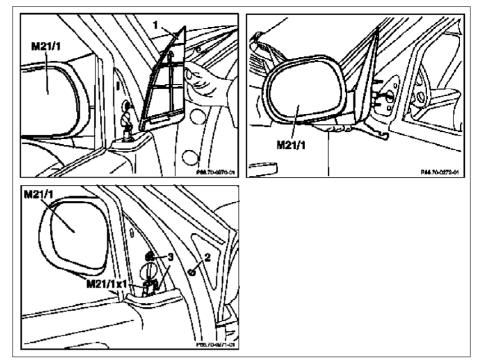

## Illustrated up to VIN A289564, X754619

Paneling Screw 2 3 Nuts

Left electrically adjustable and heated outside mirror M21/1

M21/1x1 Left electrically adjustable and

heated outside mirror connector

P88.70-0252-06

| XX | Removing and installing                                                                                                                                                            |                                                                                                                                                                                                                                                                                                                               |               |
|----|------------------------------------------------------------------------------------------------------------------------------------------------------------------------------------|-------------------------------------------------------------------------------------------------------------------------------------------------------------------------------------------------------------------------------------------------------------------------------------------------------------------------------|---------------|
| 1  | Press off paneling (1) with assembly wedge                                                                                                                                         | i As of VIN A289565, X754620: If present, disconnect connector from loudspeaker.                                                                                                                                                                                                                                              | *110589035900 |
| 2  | Unscrew screw (2)                                                                                                                                                                  |                                                                                                                                                                                                                                                                                                                               |               |
| 3  | Unscrew nut (3)                                                                                                                                                                    | i Secure outside rearview mirror against falling down  i Installation: Up to VIN A289564,  X754619 fasten mounting lug for connector for left electrically adjustable and heated outside rearview mirror (M21/1x1) or for connector for right electrically adjustable and heated outside rearview mirror on bottom stud bolt. |               |
| 4  | Separate connector for left electrically adjustable and heated outside rearview mirror (M21/1x1) or connector for right electrically adjustable and heated outside rearview mirror |                                                                                                                                                                                                                                                                                                                               |               |
| 5  | Remove left electrically adjustable and heated outside rearview mirror (M21/1) or right electrically adjustable and heated outside rearview mirror                                 |                                                                                                                                                                                                                                                                                                                               |               |
| 6  | Install in the reverse order                                                                                                                                                       |                                                                                                                                                                                                                                                                                                                               |               |