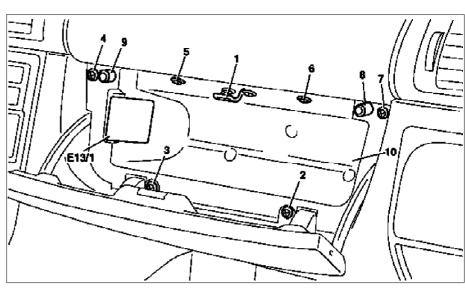

## MODEL 163.136 /154 /172 #A up to 145272

| 1     | Striker eye            |  |  |
|-------|------------------------|--|--|
| 2-7   | Screws                 |  |  |
| 8-9   | Stop buffer            |  |  |
| 10    | Glove compartment      |  |  |
| E13/1 | Glove compartment lamp |  |  |

| XX | Remove/Install                                                  |                                                                                     |                  |
|----|-----------------------------------------------------------------|-------------------------------------------------------------------------------------|------------------|
| 1  | Open glove compartment lid                                      |                                                                                     |                  |
| 2  | Unclip glove compartment lamp (E13/1) and disconnect connector  |                                                                                     |                  |
| 3  | Remove striker eye (1)                                          | <b>i</b> Installation: Check adjustment.Refer to:#<br>Adjust glove compartment lid. | AR68.10-P-1300GH |
| 4  | Unscrew screws (2-7)                                            |                                                                                     |                  |
| 5  | Pry glove compartment (10) out of arrest at bottom and pull out |                                                                                     |                  |
| 6  | Install in the reverse order                                    |                                                                                     |                  |