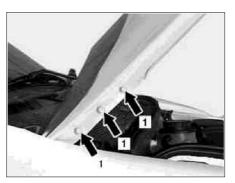

## **MODEL** 163.113 /128 /136 /154 /157 /172 /174 /175

- Screws
- Engine hood hinge Nuts

P88.40-0364-01

P88.40-0365-01

| XX        | Removing and installing                                                                                                                       |                                                                                                                 |                                      |
|-----------|-----------------------------------------------------------------------------------------------------------------------------------------------|-----------------------------------------------------------------------------------------------------------------|--------------------------------------|
| ⚠ Danger! | Risk of injury to fingers being jammed or squeezed when removing and installing or aligning hoods, doors, trunk lid/tailgate or sliding roof. | When moving components, ensure that no body parts or limbs are within the operating range of moving parts.      | AS00.00-Z-0011-01A                   |
| 1.1       | Remove engine hood                                                                                                                            | i Only when both engine hood hinges are removed.                                                                | AR88.40-P-3000GH                     |
| 1.2       | Open engine hood and raise to vertical position                                                                                               | i Up to VIN A145272, X708318.<br>i As of VIN A145273, X708319.                                                  | AR88.40-P-1000GH<br>AR88.40-P-1000GI |
| 2         | Remove cover on air intake                                                                                                                    |                                                                                                                 | AR83.25-P-1405GH                     |
| 3         | Remove rubber cover from engine hood hinge                                                                                                    | i Installation: Replace rubber cover.                                                                           |                                      |
| 4         | Cut joint seal along engine hood hinge so that hinge can be moved                                                                             |                                                                                                                 | *BR00.45-Z-1004-01A                  |
| 5         | Mark installation position of engine hood hinge (2)                                                                                           | i Facilitates installation.                                                                                     |                                      |
| 6.1       | Remove gas strut                                                                                                                              | As of VIN A145273, X708319.  Danger of breaking! Do not remove the retainer otherwise the preload will be lost. | AR88.40-P-3010GH                     |
| 7         | Remove screws (1)                                                                                                                             | © Support engine hood at rear to prevent damage.                                                                | *BA88.40-P-1001-01C                  |
| 8         | Unscrew nuts (3)                                                                                                                              | Nm                                                                                                              | *BA88.40-P-1002-01C                  |
| 9         | Remove engine hood hinge (2)                                                                                                                  | i Installation: Align engine hood hinge at marks made previously.                                               |                                      |
| 10        | Install in the reverse order                                                                                                                  |                                                                                                                 |                                      |
| 11        | Check alignment of engine hood                                                                                                                | If necessary:#                                                                                                  |                                      |
|           |                                                                                                                                               | Adjust engine hood                                                                                              | AR88.40-P-3020GH                     |