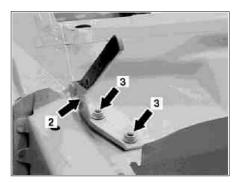

## **MODEL** 163.113 /128 /136 /154 /157 /172 /174 /175

- Screws
- Engine hood hinge Nuts

P88.40-0364-01

P88.40-0365-01

| XX        | Removing and installing                                                                                                                       |                                                                                                                 |                                      |
|-----------|-----------------------------------------------------------------------------------------------------------------------------------------------|-----------------------------------------------------------------------------------------------------------------|--------------------------------------|
| ⚠ Danger! | Risk of injury to fingers being jammed or squeezed when removing and installing or aligning hoods, doors, trunk lid/tailgate or sliding roof. | When moving components, ensure that no body parts or limbs are within the operating range of moving parts.      | AS00.00-Z-0011-01A                   |
| 1.1       | Remove engine hood                                                                                                                            | i Only when both engine hood hinges are removed.                                                                | AR88.40-P-3000GH                     |
| 1.2       | Open engine hood and raise to vertical position                                                                                               | i Up to VIN A145272, X708318.<br>i As of VIN A145273, X708319.                                                  | AR88.40-P-1000GH<br>AR88.40-P-1000GI |
| 2         | Remove cover on air intake                                                                                                                    |                                                                                                                 | AR83.25-P-1405GH                     |
| 3         | Remove rubber cover from engine hood hinge                                                                                                    | i Installation: Replace rubber cover.                                                                           |                                      |
| 4         | Cut joint seal along engine hood hinge so that hinge can be moved                                                                             |                                                                                                                 | *BR00.45-Z-1004-01A                  |
| 5         | Mark installation position of engine hood hinge (2)                                                                                           | i Facilitates installation.                                                                                     |                                      |
| 6.1       | Remove gas strut                                                                                                                              | As of VIN A145273, X708319.  Danger of breaking! Do not remove the retainer otherwise the preload will be lost. | AR88.40-P-3010GH                     |
| 7         | Remove screws (1)                                                                                                                             | © Support engine hood at rear to prevent damage.                                                                | *BA88.40-P-1001-01C                  |
| 8         | Unscrew nuts (3)                                                                                                                              | Nm                                                                                                              | *BA88.40-P-1002-01C                  |
| 9         | Remove engine hood hinge (2)                                                                                                                  | i Installation: Align engine hood hinge at marks made previously.                                               |                                      |
| 10        | Install in the reverse order                                                                                                                  |                                                                                                                 |                                      |
| 11        | Check alignment of engine hood                                                                                                                | If necessary:#                                                                                                  |                                      |
|           |                                                                                                                                               | Adjust engine hood                                                                                              | AR88.40-P-3020GH                     |