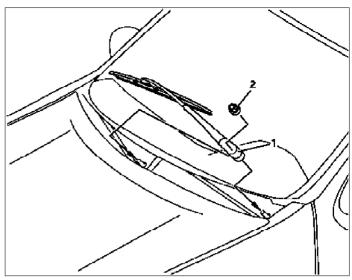

## MODEL 163.113 /128 /136 /154 /157 /172 /174 /175

- 1 Protective cap
- 2 Nut

P82.30-0386-11

| XX        | Remove/install                                                                                                           |                                                                         |                     |
|-----------|--------------------------------------------------------------------------------------------------------------------------|-------------------------------------------------------------------------|---------------------|
| ⚠ Danger! | Injury hazard by trapping or crushing, in extreme cases with loss of limbs when reaching into windshield wiper mechanism | Always remove ignition key when working on windshield wiper mechanism.  | AS82.30-Z-0001-01A  |
| 1         | Ensure that wiper motor is in park position                                                                              |                                                                         |                     |
| 2         | Open protective cap (1)                                                                                                  |                                                                         |                     |
| 3         | Unscrew nut (2)                                                                                                          | Nm                                                                      | *BA82.30-P-1002-01C |
| 4         | Take off wiper arm                                                                                                       | Hold wiper arm on mounting section to avoid hitting against windshield. |                     |
| 5         | Install in the reverse order                                                                                             |                                                                         |                     |