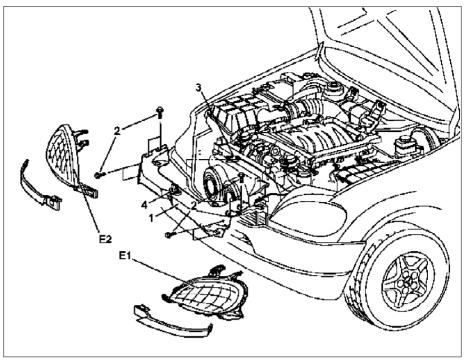

## **MODEL** 163

- Upper frame cross member Screws
- 2 Screws
  3 Engine hood control cable
  4 Engine hood lock
  E1 Left headlamp unit
  E2 Right headlamp unit

P62.30-0350-06

| XX | Removal, installation                                          |                                                                                                                                        |                  |
|----|----------------------------------------------------------------|----------------------------------------------------------------------------------------------------------------------------------------|------------------|
| 1  | Remove headlamp unit on left (E1) and right (E2)               |                                                                                                                                        | AR82.10-P-4730GH |
| 2  | Remove upper frame cross member (1)                            | i Unscrew screws (2).                                                                                                                  |                  |
| 3  | Remove engine hood control cable (3) from engine hood lock (4) | i For this purpose turn upper frame cross member over. Unhook engine hood control cable and pry catch out of upper frame cross member. |                  |
| 4  | Remove upper frame cross member (1)                            |                                                                                                                                        |                  |
| 5  | Install in opposite order                                      |                                                                                                                                        |                  |