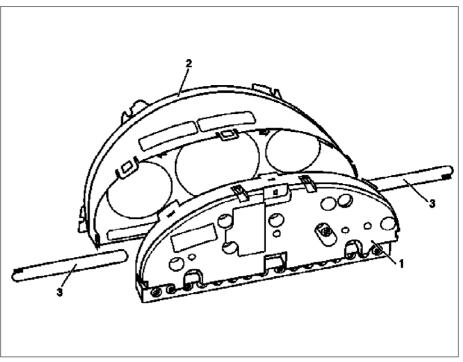

## MODEL 163

- Cover
- Instrument cluster housing
- 2 3 Symbol strip

P54.30-0631-06

| XX | Removing, installing                                 |                                                                                                                                                                                                                           |       |
|----|------------------------------------------------------|---------------------------------------------------------------------------------------------------------------------------------------------------------------------------------------------------------------------------|-------|
| 1  | Remove instrument cluster                            | AR54.30-P-6                                                                                                                                                                                                               | 015GH |
| 2  | Unclip retaining lugs (arrows)                       | i Installation: The retaining lugs must lock fully in position.                                                                                                                                                           |       |
| 3  | Remove cover (1) from instrument cluster housing (2) | The symbol strips (3) may fall out sideways.      Installation:  Pay attention to vehicle equipment when replacing symbol strips.  Ensure the adjusting knobs for the odometer and electronic clock are seated correctly. |       |
| 4  | Install in reverse order                             |                                                                                                                                                                                                                           |       |