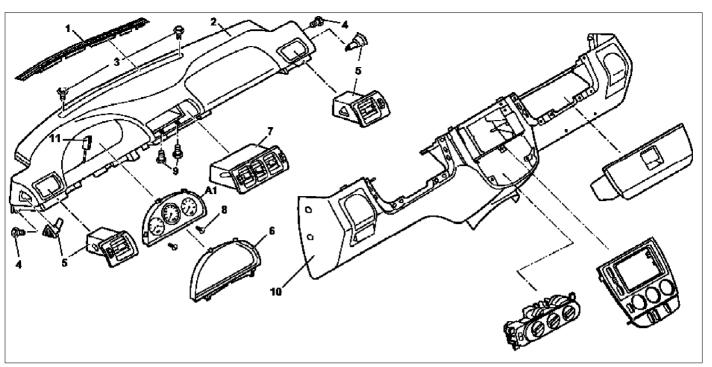

## MODEL 163.113 /128 /136 /154 /157 /172 /174 /175

P68.10-0611-09

- 1 Upper air outlet cover
- 2 Instrument panel
- 3 Bolts
- 4 Bolts
- 5 Left and right side air nozzles
- 6 Instrument cluster cover frame
- 7 Center air nozzle
- 8 Plastic screws
- 9 Bolts

- 10 Bottom section of instrument panel
- 11 Plug connector to instrument cluster
- 1 Instrument cluster

| XX  | Remove/install                                                     |                                                                                           |                  |
|-----|--------------------------------------------------------------------|-------------------------------------------------------------------------------------------|------------------|
| 1   | Remove instrument panel bottom section (10)                        |                                                                                           | AR68.10-P-1040GH |
| 2   | Remove A-pillar trim on left and right                             |                                                                                           | AR68.30-P-4050GH |
| 3   | Remove upper section of air outlet panel (1)                       | S Long wedge                                                                              | *115589035900    |
| 4   | Unscrew screws (3) from upper side of instrument panel             |                                                                                           |                  |
| 5   | Remove instrument cluster (A1remove                                |                                                                                           | AR54.30-P-6015GH |
| 6.1 | Disconnect sun sensor connector                                    | i Only as of 01.09.01: Connector is located behind instrument cluster                     |                  |
| 7.1 | Remove Parktronic display                                          | i Only with Parktronic system (PTS), Code 220a.                                           | AR54.65-P-0003GH |
| 8.1 | Disconnect connector from actuator motor for air distribution flap | i Only as of 01.09.01: Connector is located at center air outlet nozzle on driver's side. |                  |
| 9.1 | Disconnect connector from temperature sensor                       | Only as of 01.09.01: Connector is located on right side of center air outlet nozzle.      |                  |
| 10  | Remove screws (9) from center of instrument panel                  |                                                                                           |                  |
| 11  | Remove screws (4) from sides of instrument panel                   |                                                                                           |                  |
| 12  | Remove instrument panel (2)                                        | Danger of damaging instrument panel when removing and installing                          |                  |
| 13  | Install in the reverse order                                       |                                                                                           |                  |