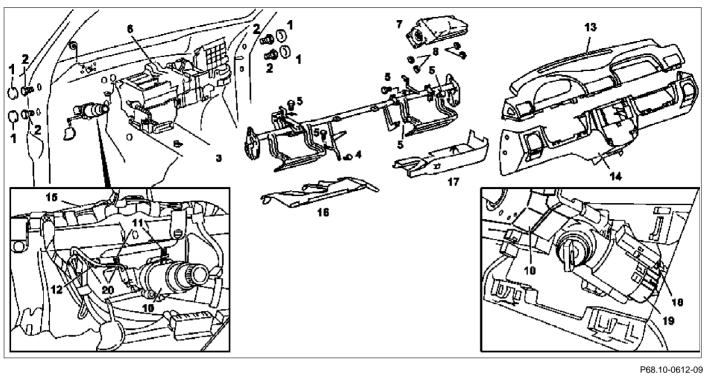

## Caps on A-pillar 1

- 2 . Bolts
- 3 Instrument panel Bolt
- 4 5 Bolts
- 6
- Heater housing 7 Front passenger airbag unit
- 8 Nuts, self-locking

- Steering column 10
- Bolts 11
- 12 Nuts
- Instrument panel 13
- 14 Bottom section of instrument panel
- Wiring harness 15
- 16 Cover below instrument panel on left

- Cover below instrument panel on right 17
- Connector on MB immobilizer switch 18
- 19 Connector at steering/ignition lock
- Steering column adjustment switch 20 connector

| XX | Remove/install                                                                         |                                                                                              |                     |
|----|----------------------------------------------------------------------------------------|----------------------------------------------------------------------------------------------|---------------------|
| 1  | Remove instrument panel (13) and the lower part of instrument panel (14)               |                                                                                              | AR68.10-P-1000GH    |
| 2  | Remove passenger airbag (7)                                                            |                                                                                              | AR91.60-P-0680GH    |
| 3  | Remove cover below instrument panel on right (17)                                      | Up to chassis number A145272, X708318.                                                       | AR68.10-P-1520GH    |
|    |                                                                                        | As of chassis number A145273, X708319.                                                       | AR68.10-P-1520GI    |
| 4  | Unscrew screws (5) from instrument panel carrier (3) on heater housing (6)             |                                                                                              |                     |
| 5  | Remove cover below instrument panel on left (16)                                       |                                                                                              | AR68.10-P-1500GH    |
| 6  | Remove insulating mat between steering column (10) and carrier for instrument panel (3 |                                                                                              |                     |
| 7  | Unscrew screws (11) for steering column (10) from instrument panel carrier (3)         | Nm                                                                                           | *BA46.10-P-1006-03C |
| 8  | Remove nuts (12) for steering column (10) from instrument panel carrier (3)            | Nm                                                                                           | *BA46.10-P-1007-03C |
| 9  | Unscrew screws (4) for instrument panel carrier (3) from middle tunnel                 |                                                                                              |                     |
| 10 | Disconnect connector from steering column height adjustment switch (20)                |                                                                                              |                     |
| 11 | Disconnect connector from MB immobilizer switching unit (18)                           |                                                                                              |                     |
| 12 | Disconnect connector from steering/ignition switch (19)                                |                                                                                              |                     |
| 13 | Disconnect wiring harness (15) from<br>instrument panel carrier                        | Installation: Ensure that wiring harness<br>is routed correctly on instrument panel carrier. |                     |
| 14 | Remove wiper system                                                                    |                                                                                              | AR82.30-P-6400GH    |
| 15 | Unscrew nuts for instrument panel carrier (3) on firewall                              | () Installation: Install new self-locking nuts.                                              |                     |
| 16 | Remove caps on A-pillar (1)                                                            |                                                                                              |                     |

| 17 | Unscrew screws (2) for instrument panel carrier (3) from A-pillar |                                                                       |  |
|----|-------------------------------------------------------------------|-----------------------------------------------------------------------|--|
| 18 |                                                                   | Be careful not to damage center console when removing and installing. |  |
| 19 | Install in the reverse order                                      |                                                                       |  |