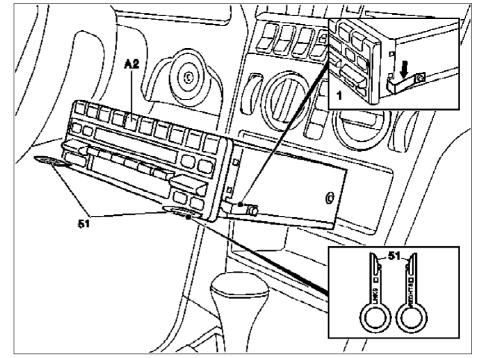

## The figure shows removal of radio in model 202

51 Removal assembly

A2 Radio

P82.60-0001-06

| XX | Remove/Install                   |                                                                                                                                                   |                     |
|----|----------------------------------|---------------------------------------------------------------------------------------------------------------------------------------------------|---------------------|
| 1  | Disconnect battery ground cable  | On model 163, 210, insulate cable terminal for ground lead to prevent unintentional contact between disconnected ground lead and ground point W10 | AR54.10-P-0003A     |
|    |                                  | Model 463 except 463.241 with code 979                                                                                                            | AR54.10-P-0003G     |
|    |                                  | Model 463.241 with code 979                                                                                                                       | AR54.10-P-0003PV    |
| 2  | Pull out radio (A2)              | insert removal fixture (51) for this purpose.                                                                                                     | *000589886300       |
|    |                                  | Push back retaining springs (arrow) on                                                                                                            |                     |
|    |                                  | removed radio (A2) and pull out removal fixture (51).                                                                                             |                     |
| k  | MB radio                         | Model 202                                                                                                                                         | BT82.60-P-9309-01A  |
| k  | MB radio                         | as of 02/97                                                                                                                                       | BT82.60-P-9309-01B  |
| k  | MB radio                         | MODEL 129 as of 02/91                                                                                                                             | BT82.60-P-9309-01C  |
| 3  | Disconnect electrical connectors |                                                                                                                                                   |                     |
| 4  | Install in the reverse order     |                                                                                                                                                   |                     |
| 5  | Enter radio code                 | Code 750, 751                                                                                                                                     | AR82.60-P-7502-01A  |
|    |                                  | Code 510a, 512a, 515a, 516a, 755, ER5,                                                                                                            | AR82.60-P-7502-01B  |
|    |                                  | ER6, ER7                                                                                                                                          |                     |
|    |                                  | Model 129                                                                                                                                         | AR82.60-P-7502-01C  |
|    |                                  | Model 168, 414                                                                                                                                    | AR82.60-P-7502-01GC |
|    |                                  | Model 163                                                                                                                                         | AR82.60-P-7502-01GH |