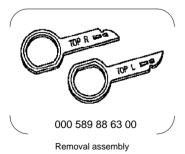

## The figure shows removal of radio in model 202

51 Removal assembly

A2 Radio

P82.60-0001-06

| XX | Remove/Install                   |                                                                                                                                                   |                     |
|----|----------------------------------|---------------------------------------------------------------------------------------------------------------------------------------------------|---------------------|
| 1  | Disconnect battery ground cable  | On model 163, 210, insulate cable terminal for ground lead to prevent unintentional contact between disconnected ground lead and ground point W10 | AR54.10-P-0003A     |
|    |                                  | Model 463 except 463.241 with code 979                                                                                                            | AR54.10-P-0003G     |
|    |                                  | Model 463.241 with code 979                                                                                                                       | AR54.10-P-0003PV    |
| 2  | Pull out radio (A2)              | insert removal fixture (51) for this purpose.                                                                                                     | *000589886300       |
|    |                                  | Push back retaining springs (arrow) on                                                                                                            |                     |
|    |                                  | removed radio (A2) and pull out removal fixture (51).                                                                                             |                     |
| k  | MB radio                         | Model 202                                                                                                                                         | BT82.60-P-9309-01A  |
| k  | MB radio                         | as of 02/97                                                                                                                                       | BT82.60-P-9309-01B  |
| k  | MB radio                         | MODEL 129 as of 02/91                                                                                                                             | BT82.60-P-9309-01C  |
| 3  | Disconnect electrical connectors |                                                                                                                                                   |                     |
| 4  | Install in the reverse order     |                                                                                                                                                   |                     |
| 5  | Enter radio code                 | Code 750, 751                                                                                                                                     | AR82.60-P-7502-01A  |
|    |                                  | Code 510a, 512a, 515a, 516a, 755, ER5,                                                                                                            | AR82.60-P-7502-01B  |
|    |                                  | ER6, ER7                                                                                                                                          |                     |
|    |                                  | Model 129                                                                                                                                         | AR82.60-P-7502-01C  |
|    |                                  | Model 168, 414                                                                                                                                    | AR82.60-P-7502-01GC |
|    |                                  | Model 163                                                                                                                                         | AR82.60-P-7502-01GH |