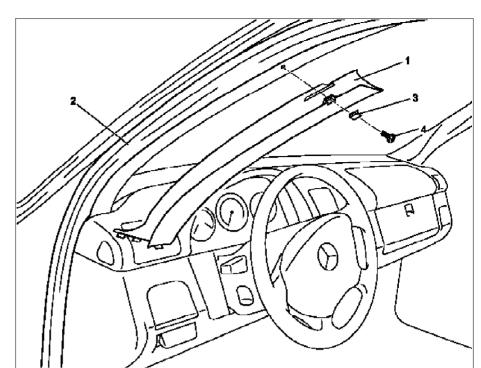

## Vehicle illustrated up to 31.8.98

- 1
- A-pillar paneling Door rubber seal 2
- 3 Cover cap
- Bolt 4

P68.30-0537-06

| XX  | Remove/install                                  |                                                                                                                                                                                                                                             |               |
|-----|-------------------------------------------------|---------------------------------------------------------------------------------------------------------------------------------------------------------------------------------------------------------------------------------------------|---------------|
| 1   | Remove door rubber seal (2) in area of A-pillar |                                                                                                                                                                                                                                             |               |
| 2.1 | Remove cap (3)                                  | Up to 08/98.                                                                                                                                                                                                                                |               |
| 3.1 | Unscrew screw (4)                               | Up to 08/98.                                                                                                                                                                                                                                |               |
| 4   | Remove A-pillar paneling (1)                    | <ul> <li>I The paneling is fastened in the instrument panel at the bottom with lugs and will be fastened with a clip at top as of 09/98.</li> <li>Installation: Replace clip</li> <li>Installation wedge</li> </ul>                         | *115589035900 |
| 5   | Install in the reverse order                    | <b>i</b> On vehicles up to 08/98, on which a new paneling should be installed, the upper area of the fixing opening at the top of the A-pillar must be enlarged so that the clip retainer of the paneling can be installed in the A-pillar. |               |

Removing and installing paneling on A-pillar

## MODELS 163.113 /128 /136 /154 /157 /172 /174 /175