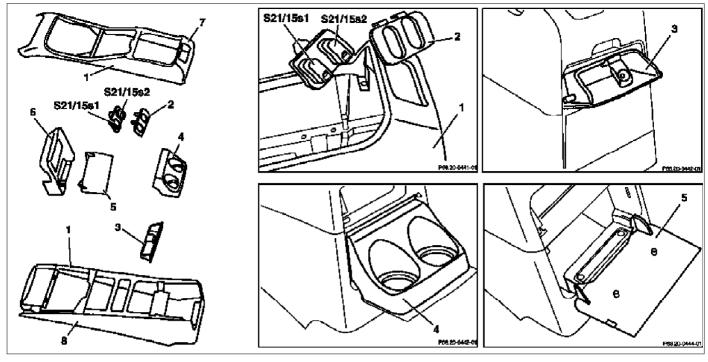

## MODEL 163.113 /136 /154 /172 /174 up to 31.8.01

- 1 Center console.
- 2 Cover
- 3 Ashtray housing
- 4 Beverage holder

- 5 Cover
- 6 Internal component
- 7 Center console upper section
- 8 Center console bottom section

S21/15s1

S21/15s2

P68.20-0440-09

Left rear power window switch Right rear power window switch

| <b>,</b> | Disassemble/assemble                                                              |                                                           |                  |
|----------|-----------------------------------------------------------------------------------|-----------------------------------------------------------|------------------|
| 1        | Remove center console                                                             |                                                           | AR68.20-P-2000GH |
| 2        | Lay center console (1) down on suitable subsurface with opening pointing downward |                                                           |                  |
| 3        | Remove rear power window switches (S21/15s1) and (S21/15s2)                       | <b>i</b> Remove switch to inside and cover (2) to outside |                  |
| 4        | Remove rear ashtray housing (3)                                                   |                                                           |                  |
| 5        | Unclip cup holder (4) from cover (5)                                              |                                                           |                  |
| 6        | Remove cover (5) for cup holder                                                   |                                                           |                  |
| 7        | Remove inner section (6)                                                          | i Installation: Install inner section at top.             |                  |
| 8        | Separate center console on top section (7) and bottom section (8)                 | i 6 screws                                                |                  |
| 9        | Assemble in reverse sequence                                                      |                                                           |                  |