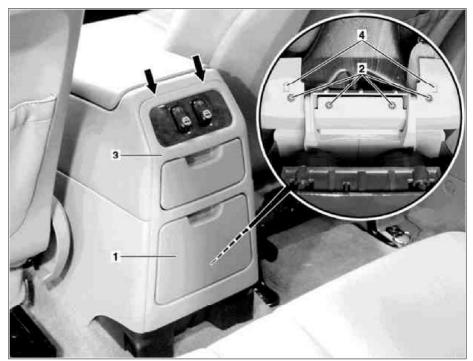

## MODEL 163.113 /136 /154 /172 /174 as of 1.9.99 up to 31.8.01

- 1 Rear cupholder
- 2 Screw
- 3 Center console rear section
- 4 Tab

P68.20-2492-06

| XX | Remove, install                                                    |                     |               |
|----|--------------------------------------------------------------------|---------------------|---------------|
| 1  | Open rear cupholder (1), release from center console and fold down |                     |               |
| 2  | Remove screws (2)                                                  |                     |               |
| 3  | Unclip rear section (3) at top (arrows)                            | 3                   | *115589035900 |
| 4  | Release tabs (4) at bottom                                         | Danger of breaking. |               |
| 5  | Pull rear section (3) away from center console                     |                     |               |
| 6  | Unplug connectors for rear window switches                         |                     |               |
| 7  | Install in reverse order                                           |                     |               |