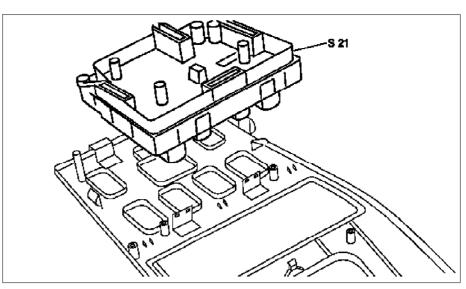

## MODEL 163.113 /136 /154 /172 /174 up to 31.8.01

S21 Center console switch group

P72.29-0273-05

| XX | Removal, installation                     |                                                                       |                  |
|----|-------------------------------------------|-----------------------------------------------------------------------|------------------|
| 1  | Remove ashtray at front of center console |                                                                       | AR68.20-P-2400GH |
| 2  | Unclip center console switch group (S21)  | <b>i</b> Center console switch group can only be replaced completely. |                  |
| 3  | Install in the reverse order              |                                                                       |                  |