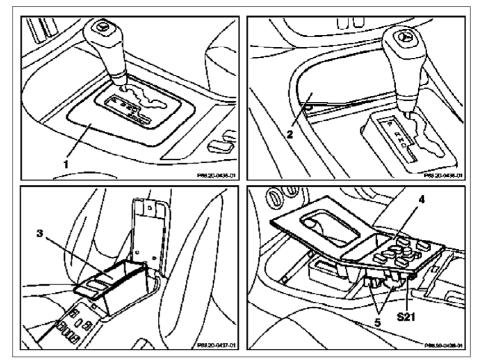

## MODEL 163.113 /136 /154 /172 /174 up to 31.8.01

- 1 Plastic frame
- 2 Covering in front stowage compartment
- 3 Center console insert
- 4 Cover
- 5 Connectors
- S21 Center console switch group

P68.20-0434-06

| XX | Remove/install                                                   |                                            |               |
|----|------------------------------------------------------------------|--------------------------------------------|---------------|
| 1  | Remove plastic frame (1) upward                                  | [3]                                        | *115589035900 |
| 2  | Remove covering in stowage compartment (2)                       | i Fastened with pin.                       |               |
| 3  | Remove center console insert (3)                                 | i Remove screws (2 each) from insert floor |               |
| 4  |                                                                  | [3]                                        | *115589035900 |
| 5  | Disconnect connectors (5) from center console switch group (S21) |                                            |               |
| 6  | Install in the reverse order                                     |                                            |               |