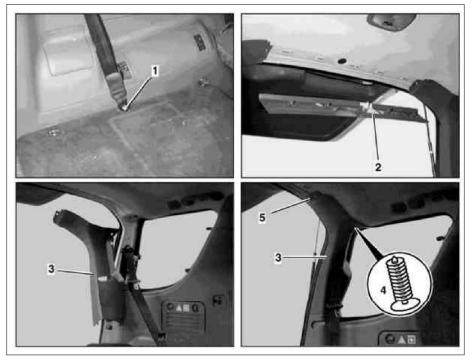

## MODEL 163.113 /128 /136 /154 /157 /172 /174 /175

- 1 Belt end fitting in 3rd seat row
- 2 Center paneling of roof frame
- 3 Side paneling of roof frame
- 4 Expanding anchor
- 5 Screw

P68.30-0507-06

| XX  | Remove, Install                                       |                                                                       |                     |
|-----|-------------------------------------------------------|-----------------------------------------------------------------------|---------------------|
| 1.1 | Remove belt end fitting at bottom of 3rd seat row (1) | Only with 3rd seat row, code 847.                                     |                     |
|     |                                                       | Nm                                                                    | *BA91.40-P-1001-01D |
| 2   | Unclip center roof frame covering (2)                 | i Installation: Install paneling in door                              |                     |
|     |                                                       | rubber seal.  Strong wedge                                            | *115589035900       |
| 3.1 | Remove expanding anchor (4) from side roof            | <b>i</b> up to 31.08.01                                               |                     |
|     | frame covering (3)                                    | Installation: Replace expanding anchor.                               |                     |
| 3.2 | Remove screw (5) from side roof frame paneling (3)    |                                                                       |                     |
| 4.1 | Unclip side roof frame paneling in upper outer corner | <b>i</b> As of 01.09.01                                               |                     |
| 4.2 | Remove side roof frame paneling (3) upward            | i Only on 3rd seat row, code 847: remove seatbelt and remove paneling |                     |
|     |                                                       | i Installation: Install paneling in door rubber seal.                 |                     |
| 5.1 | Disconnect connector from loudspeaker                 | i As of 01.09.01 and with sound system, code 810.                     |                     |
| 6   | Install in the reverse order                          |                                                                       |                     |