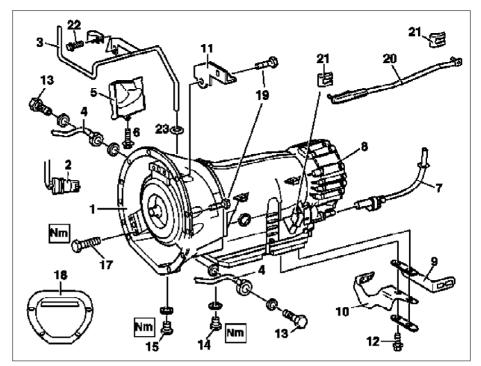

#### Illustrated up to VIN A145272, X708318

- 1 Torque converter housing
- 2 13-pin plug connection
- 3 Oil filler pipe
- 4 Oil lines
- 5 Shield
- 6 Shield fixing bolt
- 7 Cable for park lock interlock
- 8 Adapter housing for transfer case
- 9 Left exhaust bracket
- 10 Right exhaust bracket
- 11 Retaining plate
- 12 Exhaust bracket bolt
- 13 Oil line bolt
- 14 Oil drain plug to oil pan

P27.10-0321-06

- 15 Oil drain screw for torque converter
- 17 Torque converter bolt
- 18 Cover in oil pan
- 19 Transmission bolts
- 20 Shift rod
- 21 Securing clamps
- 22 Bolt, oil filler pipe
- 23 O-ring

P27.10-0321-06

| XX | Remove/Install                                                  |                                                                                                                  |                     |
|----|-----------------------------------------------------------------|------------------------------------------------------------------------------------------------------------------|---------------------|
| 1  | Disconnect ground cable of battery                              | i Installation: Code radio, set clock, normalize power windows and set timer in vehicles with stationary heater. | AR54.10-P-0003A     |
| 2  | Remove transfer case                                            |                                                                                                                  | AR28.10-P-0100GH    |
| 3  | Unbolt oil filler pipe (3) from crankcase                       |                                                                                                                  |                     |
| 4  | Remove heat shield (5) and disconnect 13-pin plug connector (2) |                                                                                                                  |                     |
| 5  | Remove locking clips (21) and remove shift rod (20)             | i Installation: Adjust shift rod.                                                                                | AR27.60-P-0980B     |
|    |                                                                 | S'     Pliers                                                                                                    | *210589003700       |
| 6  | Unscrew oil drain screw on oil pan (14)                         | Nm                                                                                                               | *BA27.10-P-1001-03A |

| 7.1 | Unscrew oil drain screw for torque converter (15)                                                                      | i If the transmission fluid is burnt or contains wear particles, the oil cooler lines and oil cooler must be flushed out:# Flush oil cooler and oil cooler lines.                                                         | AR27.55-P-0001A<br>*BA27.20-P-1001-01A    |
|-----|------------------------------------------------------------------------------------------------------------------------|---------------------------------------------------------------------------------------------------------------------------------------------------------------------------------------------------------------------------|-------------------------------------------|
| k   | Oil drain plug at torque converter no longer required                                                                  | Transmission 722.6                                                                                                                                                                                                        | BT27.20-P-0001-01A                        |
| 8.1 | Detach wire for park lock interlock (7) at transmission                                                                | i Only up to A145272, X708318. For installation and removal, position selector lever or range selector lever in position "P" and leave in position "P" when cable/transmission is removed.  i Only up to A145272, X708318 | AR27.60-P-0500-05B  AR27.60-P-0965B       |
|     |                                                                                                                        | i Installation: Adjust cables for parking                                                                                                                                                                                 |                                           |
|     |                                                                                                                        | shift lock.                                                                                                                                                                                                               |                                           |
|     |                                                                                                                        | i Installation: Check function of parking shift lock.                                                                                                                                                                     |                                           |
| 9   | Lambda sensors for primary catalytic converters remove                                                                 |                                                                                                                                                                                                                           | AR14.00-P-5303GH                          |
| 10  | Unscrew oil lines (4) to oil cooler from transmission                                                                  |                                                                                                                                                                                                                           |                                           |
| 11  | Remove cover in oil pan (18) and disconnect torque converter from driven plate at flange                               | Nm                                                                                                                                                                                                                        | *BA27.20-P-1002-01A                       |
| 12  | Unscrew bolts of transmission (19) at crankcase and take out transmission downwards at an angle using a lifting device | Push retainer (11) upwards.      Secure torque converter to prevent it from falling out.                                                                                                                                  | AR26.10-P-0020-02GH                       |
|     |                                                                                                                        | Nm                                                                                                                                                                                                                        | *BA27.40-P-1008-01A                       |
| 12  | Pomovo torque convertor                                                                                                |                                                                                                                                                                                                                           | *WH58.30-Z-1009-07A<br>AR27.20-P-0500-01B |
| 13  | Remove torque converter                                                                                                | i Installation: Grease the torque converter lightly on drive flange.  Handle                                                                                                                                              | *BR00.45-Z-1010-06A<br>*168589006200      |
| 14  | Install in the reverse order                                                                                           |                                                                                                                                                                                                                           |                                           |
| 15  | Inspect ATF level in automatic transmission, add ATF if necessary                                                      | i When refilling or after an oil change, pour in approx. 5 I of transmission oil first.                                                                                                                                   | AR27.00-P-0101A                           |