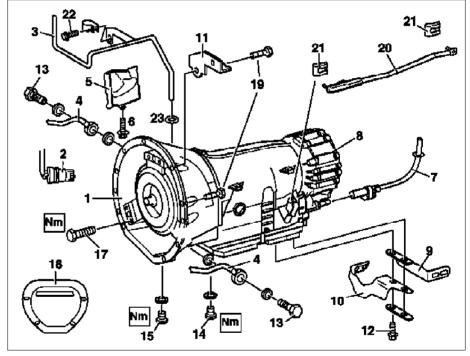

#### Illustrated up to VIN A145272, X708318

- 1 Torque converter housing
- 2 13-pin plug connection
- 3 Oil filler pipe
- 4 Oil lines
- 5 Shield
- 6 Shield fixing bolt
- 7 Cable for park lock interlock
- 8 Adapter housing for transfer case
- 9 Left exhaust bracket
- 10 Right exhaust bracket
- 11 Retaining plate
- 12 Exhaust bracket bolt
- 13 Oil line bolt
- 14 Oil drain plug to oil pan

P27.10-0321-06

- 15 Oil drain screw for torque converter
- 17 Torque converter bolt
- 18 Cover in oil pan
- 19 Transmission bolts
- 20 Shift rod
- 21 Securing clamps
- 22 Bolt, oil filler pipe
- 23 O-ring

P27.10-0321-06

| XX | Remove/Install                                                  |                                                                                                                  |                     |
|----|-----------------------------------------------------------------|------------------------------------------------------------------------------------------------------------------|---------------------|
| 1  | Disconnect ground cable of battery                              | i Installation: Code radio, set clock, normalize power windows and set timer in vehicles with stationary heater. | AR54.10-P-0003A     |
| 2  | Remove transfer case                                            |                                                                                                                  | AR28.10-P-0100GH    |
| 3  | Unbolt oil filler pipe (3) from crankcase                       |                                                                                                                  |                     |
| 4  | Remove heat shield (5) and disconnect 13-pin plug connector (2) |                                                                                                                  |                     |
| 5  | Remove locking clips (21) and remove shift rod (20)             | i Installation: Adjust shift rod.                                                                                | AR27.60-P-0980B     |
|    |                                                                 | S'     Pliers                                                                                                    | *210589003700       |
| 6  | Unscrew oil drain screw on oil pan (14)                         | Nm                                                                                                               | *BA27.10-P-1001-03A |

| 7.1 | Unscrew oil drain screw for torque converter (15)                                                                      | i If the transmission fluid is burnt or contains wear particles, the oil cooler lines and oil cooler must be flushed out:# Flush oil cooler and oil cooler lines.                                                         | AR27.55-P-0001A<br>*BA27.20-P-1001-01A    |
|-----|------------------------------------------------------------------------------------------------------------------------|---------------------------------------------------------------------------------------------------------------------------------------------------------------------------------------------------------------------------|-------------------------------------------|
| k   | Oil drain plug at torque converter no longer required                                                                  | Transmission 722.6                                                                                                                                                                                                        | BT27.20-P-0001-01A                        |
| 8.1 | Detach wire for park lock interlock (7) at transmission                                                                | i Only up to A145272, X708318. For installation and removal, position selector lever or range selector lever in position "P" and leave in position "P" when cable/transmission is removed.  i Only up to A145272, X708318 | AR27.60-P-0500-05B  AR27.60-P-0965B       |
|     |                                                                                                                        | i Installation: Adjust cables for parking                                                                                                                                                                                 |                                           |
|     |                                                                                                                        | shift lock.                                                                                                                                                                                                               |                                           |
|     |                                                                                                                        | i Installation: Check function of parking shift lock.                                                                                                                                                                     |                                           |
| 9   | Lambda sensors for primary catalytic converters remove                                                                 |                                                                                                                                                                                                                           | AR14.00-P-5303GH                          |
| 10  | Unscrew oil lines (4) to oil cooler from transmission                                                                  |                                                                                                                                                                                                                           |                                           |
| 11  | Remove cover in oil pan (18) and disconnect torque converter from driven plate at flange                               | Nm                                                                                                                                                                                                                        | *BA27.20-P-1002-01A                       |
| 12  | Unscrew bolts of transmission (19) at crankcase and take out transmission downwards at an angle using a lifting device | Push retainer (11) upwards.      Secure torque converter to prevent it from falling out.                                                                                                                                  | AR26.10-P-0020-02GH                       |
|     |                                                                                                                        | Nm                                                                                                                                                                                                                        | *BA27.40-P-1008-01A                       |
| 12  | Pomovo torque convertor                                                                                                |                                                                                                                                                                                                                           | *WH58.30-Z-1009-07A<br>AR27.20-P-0500-01B |
| 13  | Remove torque converter                                                                                                | i Installation: Grease the torque converter lightly on drive flange.  Handle                                                                                                                                              | *BR00.45-Z-1010-06A<br>*168589006200      |
| 14  | Install in the reverse order                                                                                           |                                                                                                                                                                                                                           |                                           |
| 15  | Inspect ATF level in automatic transmission, add ATF if necessary                                                      | i When refilling or after an oil change, pour in approx. 5 I of transmission oil first.                                                                                                                                   | AR27.00-P-0101A                           |