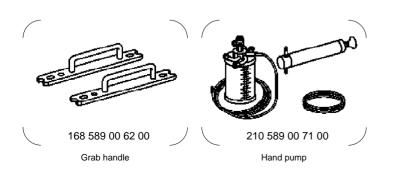

### Removing torque converter

- 1 Position transmission vertically.
- 2 Stach grab handles (065) to torque converter.
- 3 Pull out torque converter.
- Allow transmission oil to drain out of the torque converter by way of the drain hole and using a clean rag into a suitable vessel.
  I To do so undo the oil drain screw on the torque converter.
- 5 Check whether the metal shavings have been collected in the rag.
  (i) If necessary, the torque converter may have to be replaced, as otherwise the transmission may be damaged.

**i** If the transmission oil is burnt or contains wear particles, the oil cooler lines and the oil cooler must be flushed out with kerosene.  $\Im$  Use a hand pump.

6 Fill transmission with oil

i Oil quantity: See oil quantity drained off. Install torque converter