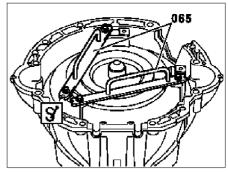

### Removing torque converter

- 1 Position transmission vertically.
- 2 Stach grab handles (065) to torque converter.
- 3 Pull out torque converter.
- Allow transmission oil to drain out of the torque converter by way of the drain hole and using a clean rag into a suitable vessel.
  I To do so undo the oil drain screw on the torque converter.
- 5 Check whether the metal shavings have been collected in the rag.
  (i) If necessary, the torque converter may have to be replaced, as otherwise the transmission may be damaged.