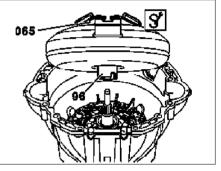

- 8 Grease crankshaft journals with multi-purpose paste.
  I Turn torque converter back and forth when installing to ensure that the teeth (96) mesh properly.
- 9 After inserting the torque converter, check installed height in the transmission housing.