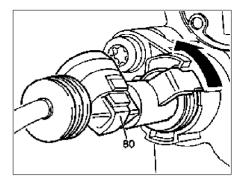

## Removing

1 Turn cable/transmission (80) on transmission counterclockwise and remove.

2 Install cable/transmission (80) and turn clockwise.

 $\fbox{i}$  After installation, adjust cable for parking shift lock and check for proper operation.