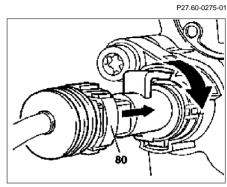

## Removing

1 Turn cable/transmission (80) on transmission counterclockwise and remove.

2 Install cable/transmission (80) and turn clockwise.

 $\fbox{i}$  After installation, adjust cable for parking shift lock and check for proper operation.