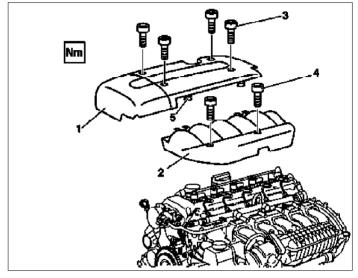

- 1 Unscrew bolts (3, 4).
- i Installation: Pay attention to tightening torques Nm.
- 2 Pull out trim panel (2) of charge air distribution pipe to the side.
- **Installation:** Insert shackles of trim panel (2) into the rubber mounts (5), so that the trim panel (2) is not damaged.
- 3 Take off trim panel (1) of cylinder head cover.
- **Installation:** Ensure the trim panel is correctly installed; ensure no lines are trapped.
- 4 Install in reverse sequence.

## Illustrated on Engine 612.961

P01.20-2018-11