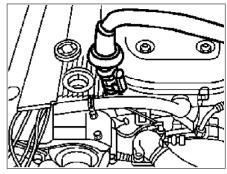

## Shown on Engine 104

- 1 Extract engine oil through the dipstick guide tube.
  - $\boxed{\mathbf{i}}$  Perform only when engine is at normal operating temperature.

P18.00-0019-01