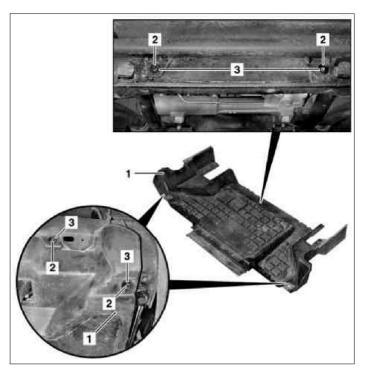

MODEL 163.172 with ENGINE 113.942 MODEL 163.174 with ENGINE 113.981 MODEL 163.175 with ENGINE 113.965

- 1 Engine compartment paneling
- 2 Grub screw
- 3 Plastic clips

P61.20-2017-12

| XX | Remove/Install                              |                                                                               |  |
|----|---------------------------------------------|-------------------------------------------------------------------------------|--|
| 1  | Remove grub screws (2) of plastic clips (3) | i 6 grub screws pins.                                                         |  |
|    |                                             | i Installation: Check grub screws, replace                                    |  |
|    |                                             |                                                                               |  |
|    |                                             | if necessary.                                                                 |  |
| 2  | Pull out plastic clips (3)                  | i Installation: Check plastic clips, replace                                  |  |
|    |                                             | if necessary.                                                                 |  |
| 3  | Remove engine compartment panel (1)         | i Installation: Ensure that engine compartment panel is positioned correctly. |  |
| 4  | Install in the reverse order                |                                                                               |  |