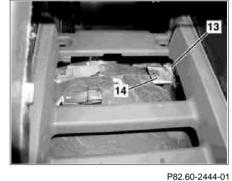

- Illustrated as of VIN A289565, X754620
- Auxiliary interface module connector 13
- Mount for center console 14

|   | Remove                                               |                                                                                                                             |                  |
|---|------------------------------------------------------|-----------------------------------------------------------------------------------------------------------------------------|------------------|
| 1 | Remove center console                                |                                                                                                                             |                  |
| f | Remove/install center console                        |                                                                                                                             | AR68.20-P-2000GH |
| 2 | Remove center console insulating mat                 |                                                                                                                             |                  |
| 3 | Remove rear air duct                                 | i Up to VIN A289564, X754619. 2 screws at rear air duct.                                                                    |                  |
| 4 | Remove radio (A2)                                    |                                                                                                                             |                  |
| f | Remove/install radio                                 |                                                                                                                             | AR82.60-P-7502EA |
| 5 | Remove glove compartment                             |                                                                                                                             |                  |
| f | Remove/install glove compartment                     |                                                                                                                             | AR68.10-P-1400GI |
|   |                                                      | Torx bit set                                                                                                                | *000589011000    |
| 6 | Loosen upper section of right front door rubber seal |                                                                                                                             |                  |
| 7 | Remove A-pillar paneling on right                    |                                                                                                                             |                  |
| f | Remove/install paneling on A-pillar                  |                                                                                                                             | AR68.30-P-4050GH |
|   |                                                      | S Long wedge                                                                                                                | *115589035900    |
| 8 | Remove right sun visor                               |                                                                                                                             |                  |
| f | Remove/install sun visor                             |                                                                                                                             | AR68.60-P-5480GH |
| 9 | Remove right front handle                            | i Open covers for handles, press down clip<br>on each side of handle, at the same time<br>press handle upward and pull out. |                  |