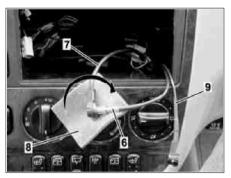

P82.60-2399-01

- Antenna cable for FM modulator 6
- 7 Vehicle antenna cable
- 8 Self-adhesive foamed material
- 9 Antenna cable for FM modulator

- 4 Auxiliary interface module
- 5 DVD player wiring harness A2 . Radio