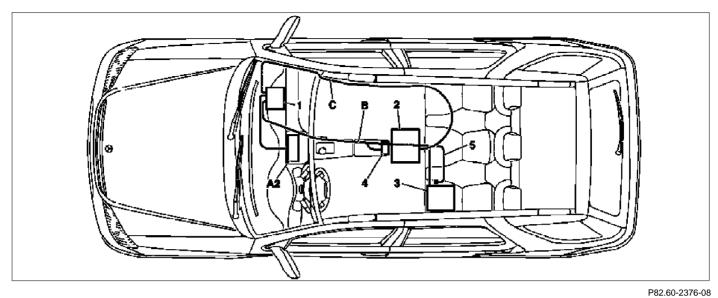

## AZ82.60-P-0004A Retrofit vehicle video system

MODELS 163.136 /154 /172 1A as of 145273, 163.136 /154 /172 1X as of 708319, 163.113 /128 /157 /174 /175 1# left hand drive vehicle

- Central interface module 1
- 2 Video monitor
- 3 Video player

P82.60-2399-01

- Antenna cable for FM modulator 6
- 7 Vehicle antenna cable
- 8 Self-adhesive foamed material
- 9 Antenna cable for FM modulator

- 4 Auxiliary interface module
- 5 DVD player wiring harness A2 . Radio

P82.60-2400-01

- Illustrated up to VIN A289564, X754619 Wiring harness for auxiliary interface 10
- module
- 11 Clip
- Self-adhesive foamed material 12

- В Video/DVD player wiring harness С
- Wiring harness for video monitor

- Illustrated as of VIN A289565, X754620
- Auxiliary interface module connector 13
- Mount for center console 14

|   | Remove                                               |                                                                                                                             |                  |
|---|------------------------------------------------------|-----------------------------------------------------------------------------------------------------------------------------|------------------|
| 1 | Remove center console                                |                                                                                                                             |                  |
| f | Remove/install center console                        |                                                                                                                             | AR68.20-P-2000GH |
| 2 | Remove center console insulating mat                 |                                                                                                                             |                  |
| 3 | Remove rear air duct                                 | i Up to VIN A289564, X754619. 2 screws at rear air duct.                                                                    |                  |
| 4 | Remove radio (A2)                                    |                                                                                                                             |                  |
| f | Remove/install radio                                 |                                                                                                                             | AR82.60-P-7502EA |
| 5 | Remove glove compartment                             |                                                                                                                             |                  |
| f | Remove/install glove compartment                     |                                                                                                                             | AR68.10-P-1400GI |
|   |                                                      | Torx bit set                                                                                                                | *000589011000    |
| 6 | Loosen upper section of right front door rubber seal |                                                                                                                             |                  |
| 7 | Remove A-pillar paneling on right                    |                                                                                                                             |                  |
| f | Remove/install paneling on A-pillar                  |                                                                                                                             | AR68.30-P-4050GH |
|   |                                                      | S Long wedge                                                                                                                | *115589035900    |
| 8 | Remove right sun visor                               |                                                                                                                             |                  |
| f | Remove/install sun visor                             |                                                                                                                             | AR68.60-P-5480GH |
| 9 | Remove right front handle                            | i Open covers for handles, press down clip<br>on each side of handle, at the same time<br>press handle upward and pull out. |                  |