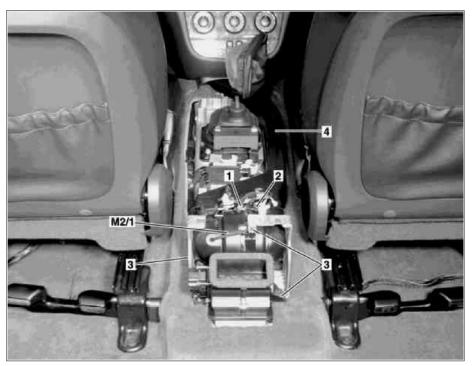

## MODEL 163.113 /154 /174 #A as of 289565, 163.113 #X as of 754620, 163.128 /157 /175

1 Rear blower motor connector

2 Rear blower motor connector

3 Bolts

4 Air duct

M2/1 Rear blower motor

P83.50-2053-06

| XX | Remove/install                                |                                                                                                      |                  |
|----|-----------------------------------------------|------------------------------------------------------------------------------------------------------|------------------|
| 1  | Remove center console                         |                                                                                                      | AR68.20-P-2000GH |
| 2  | Disconnect rear blower motor connector (1, 2) |                                                                                                      |                  |
| 3  | Remove screws (3)                             |                                                                                                      |                  |
| 4  | Pull out rear blower motor (M2/1) to the rear | i Installation: Ensure that the rear blower motor (M2/1) is connected to the air duct correctly (4). |                  |
| 5  | Install in the reverse order                  |                                                                                                      |                  |