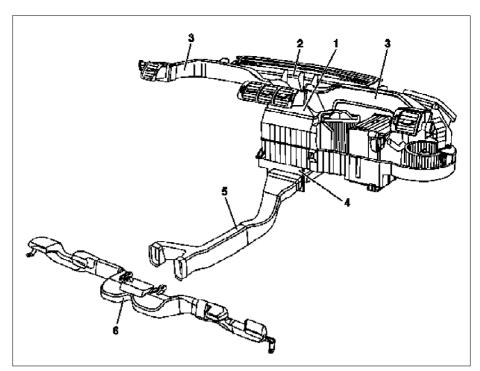

GF83.10-P-2101-01GI Air duct locations

The lateral nozzle and side window defroster nozzle (3) air ducts are on the left and right below the instrument panel.

The windshield defroster nozzle air duct (2) is on top of the evaporator housing (front center) below the instrument panel.

The center nozzle air duct (1) is on top of the evaporator housing behind the center nozzle.

The front footwell air duct (4) is integrated in the heater/evaporator housing.

The rear compartment air duct (5) is located below the center console.

The rear footwell air duct (6) is at the bottom next to the rear blower behind the center console.

P83.10-2192-06