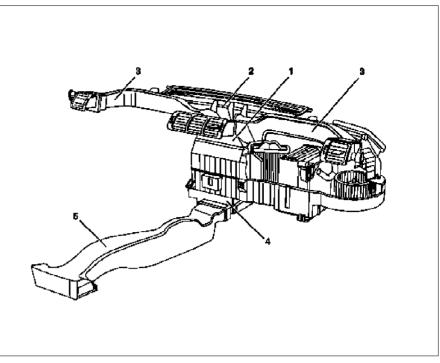

## Design shown up to 31.08.01

- 1 Center nozzle air duct
- Windshield defroster nozzle air duct 2
- 3 Lateral nozzle and side window
- defroster nozzle air duct Front footwell air duct
- 4
- 5 Rear footwell air duct

P83.10-2014-06

| Air duct locations | up to 31.08.01                                                                                                       | GF83.10-P-2101-01GH |
|--------------------|----------------------------------------------------------------------------------------------------------------------|---------------------|
|                    | as of 1.09.01                                                                                                        | GF83.10-P-2101-01GI |
| Air ducts task     | The air ducts (1 - 5) lead the air that is                                                                           |                     |
|                    | required to ventilate the vehicle from the<br>heater/evaporator housing to the air vents in<br>the vehicle interior. |                     |