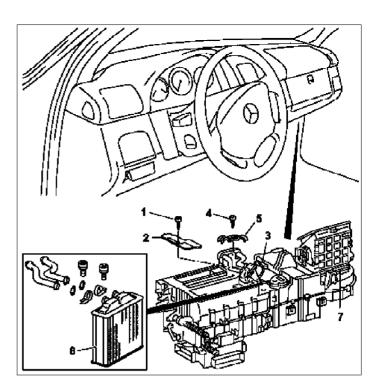

## MODEL 163

- 1 Bolt
- 2 Covering on air duct
- 3 Lever for blend air flap
- 4 Bolt
- 5 Bracket
- 6 Heat exchanger
- 7 Heater housing

P83.20-0260-12

| XX | Remove/Install                                        |                                          |                  |
|----|-------------------------------------------------------|------------------------------------------|------------------|
| 1  | Remove AC housing                                     |                                          | AR83.30-P-5200GH |
| 2  | Remove bolt (1) from the covering on the air duct (2) | i The bolt lies under the air duct seal. |                  |
| 3  | Remove lever for blend air flap (3)                   |                                          |                  |
| 4  | Unscrew bolt (4) at bracket (5).                      |                                          |                  |
| 5  | Remove heat exchanger (6) upward                      |                                          |                  |
| 6  | Install in the reverse order                          |                                          |                  |
| 7  | Inspect cooling system for leaks                      |                                          | AR20.00-P-1010HA |