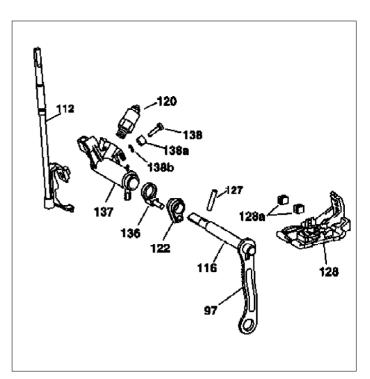

## **TRANSMISSION**

722.6

97 Intermediate lever

112 Selector lever

116 Shift shaft

120 Shift detent

127 Pin

128 Shift gate

128a Rubber stop

136 Locking lever

137 Sleeve with shift detent carrier

138 Pin

138a Roller

138b Circlip

The center shift has been modified to improve operating convenience and dampen noise.

The intermediate lever (97) is rigidly connected to the shift shaft (116). A sleeve (137) with locking lever (136) is arranged on the shift shaft in such a way that it can move.

A roller (138a) attached to the shift detent carrier and two rubber stops (128b) on the shift gate (128) dampen noise during the transverse movement of the selector lever.

P27.60-0372-12