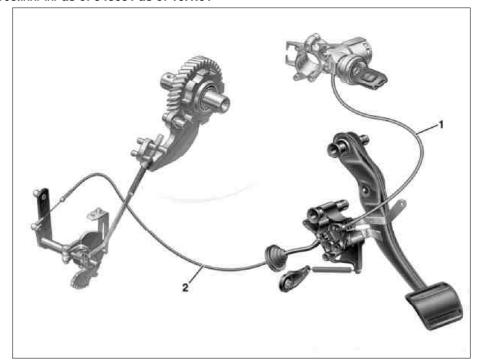

## TRANSMISSION 722.7 in MODEL WDB168.### ## as of 548031 as of 10.1.01

- 1 New ignition lock cable
- 2 Shift lock cable

For cost-saving reasons the shift lock cable of the ignition lock to transmission is discontinued. A cable from the ignition lock to the brake pedal is used in its place. Consequently, it is only possible to

Consequently, it is only possible to withdraw the ignition key when the brake pedal is depressed.

The new ignition lock cable (1) does no longer require to be adjusted.

P27.60-2187-06