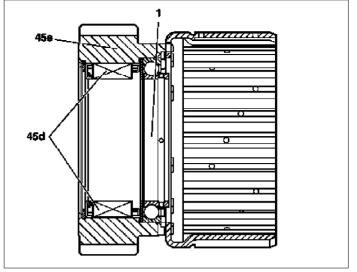

## TRANSMISSION 722.60# /61# /660 /662 /664 /665 /69# ## as of 1572721 as of 1.6.99, 722.62# /63# /650 /654 /661 /663 /666 /669 ## as of 1574575 as of 2.6.99

1 Anti-friction bearing

45d Freewheel

45e Sun gear with inner plate carrier K3, rear planet set

The friction bearing bush in the sun gear (45e) has been replaced with an anti-friction bearing (1).

This improves the bearing of the hollow shaft and the freewheel (45d) is no longer worn away by the friction bearing bush.