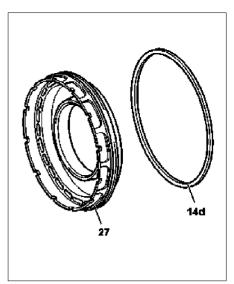

## TRANSMISSION 722.6## ## as of 0552036 as of 1.8.97

14d Sealing ring27 Pistons

To improve the piston guide and avoid the piston jamming the position of the sealing ring (14d) on the piston (27) was changed.