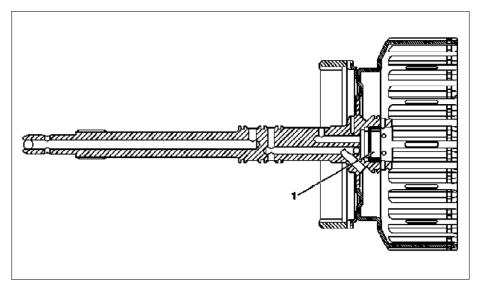

## 1 Needle bushing

The plain bearing in the input shaft was replaced by an anti-friction bearing (needle bushing).

As a result, the inside diameter of the needle bushing in the input shaft and the outside diameter of the journal at the output shaft have also changed.

When repairing a vehicle, therefore, both shafts must be replaced.

P27.51-2006-05