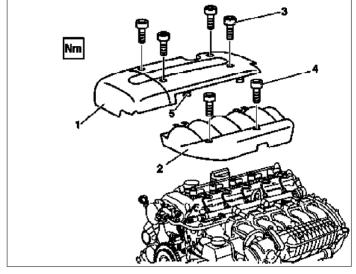

- 1 Unscrew bolts (3, 4).
- i Installation: Pay attention to tightening torques Nm.
- 2 Pull out trim panel (2) of charge air distribution pipe to the side.
- **Installation:** Insert shackles of trim panel (2) into the rubber mounts (5), so that the trim panel (2) is not damaged.
- 3 Take off trim panel (1) of cylinder head cover.
- **Installation:** Ensure the trim panel is correctly installed; ensure no lines are trapped.
- 4 Install in reverse sequence.

## Illustrated on Engine 612.961

P01.20-2018-11