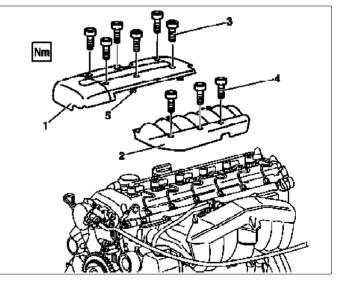

- 1 Unscrew bolts (3, 4). **i** Installation: Pay attention to tightening torques <sup>№</sup>.
- Pull out trim panel (2) of charge air distribution pipe to the side.
  i Installation: Insert plates of trim panel (2) into the rubber mounts (5).
- Take off trim panel (1) of cylinder head cover.
  i Installation: Ensure the trim panel is correctly installed; ensure no lines are trapped.
- 4 Install in the reverse order.