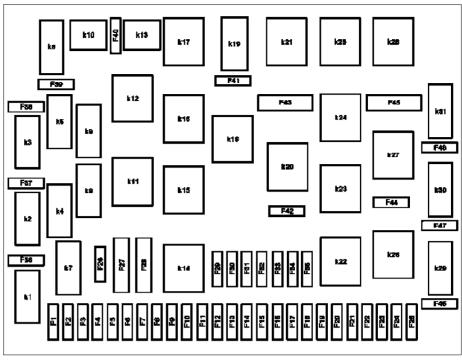

MODEL 163

Fuses 1-42 Relay k1-k32



P54.15-0438-06

## Overview of fuse and relay module in right front footwell



P54.15-2486-12

| Fuse and relay box, fuses, relay holder | Engines 612.963 and 628.963                 | GF54.15-P-1255-12G  |
|-----------------------------------------|---------------------------------------------|---------------------|
| Fuse and relay box, fuses, relay holder | up to 31.08.01                              | GF54.15-P-1255-15GH |
| Fuse and relay box, fuses, relay holder | as of 01.09.01                              | GF54.15-P-1255-15GA |
| Fuse and relay box, fuses, relay holder | Fuse and module box in right front footwell | GF54.15-P-1255-15GI |
| Fuse and relay box, relay/relay holder  | up to 31.08.01                              | GF54.15-P-1255-18GH |
| Fuse and relay box, relay/re