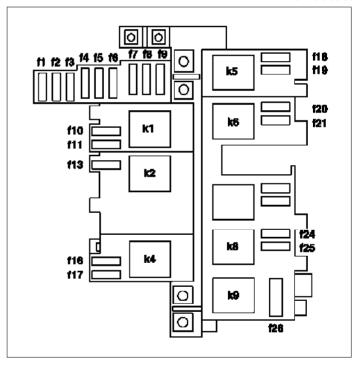

## Overview of fuse and relay module in right front footwell

P54.15-2486-12

| Fuse and relay box, fuses, relay holder | Engines 612.963 and 628.963                 | GF54.15-P-1255-12G  |
|-----------------------------------------|---------------------------------------------|---------------------|
| Fuse and relay box, fuses, relay holder | up to 31.08.01                              | GF54.15-P-1255-15GH |
| Fuse and relay box, fuses, relay holder | as of 01.09.01                              | GF54.15-P-1255-15GA |
| Fuse and relay box, fuses, relay holder | Fuse and module box in right front footwell | GF54.15-P-1255-15GI |
| Fuse and relay box, relay/relay holder  | up to 31.08.01                              | GF54.15-P-1255-18GH |
| Fuse and relay box, relay/relay holder  | as of 01.09.01                              | GF54.15-P-1255-18GA |
| Fuse and relay box, relay/relay holder  | Fuse and module box in right front footwell | GF54.15-P-1255-18GI |