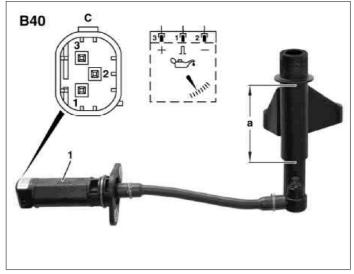

B40 Oil sensor (oil level, temperature and quality)

A Capacitive measuring range at sensor

C Plug connection
Pin 1: output signal
Pin 2: GND
Pin 3: voltage supply

P18.40-2104-11

| Oil sensor position | Motor 111.951/ 955                                                                                   | GF18.40-P-4111-01GS      |
|---------------------|------------------------------------------------------------------------------------------------------|--------------------------|
|                     | M112113 in Model 129, 163, 170, 202, 208,                                                            | GF18.40-P-4111-01A       |
|                     | 210, 215, 220 and model 203, 211with 4MATIC M112, 113 in Model 203, 211 without 4MATIC and model 209 | ;<br>GF18.40-P-4111-01AA |
|                     | M166                                                                                                 | GF18.40-P-4111-01GC      |
| Oil sensor task     | Detecting oil level, oil temperature, oil quality                                                    |                          |
| Oil sensor design   | The oil sensor consists of:                                                                          |                          |
|                     | D Electronics with 3-pin connector                                                                   |                          |
|                     | D Capacitive measuring elements (condensers)                                                         |                          |
|                     | D Temperature sensor.                                                                                |                          |
| Oil sensor function |                                                                                                      | GF18.40-P-4111-02A       |