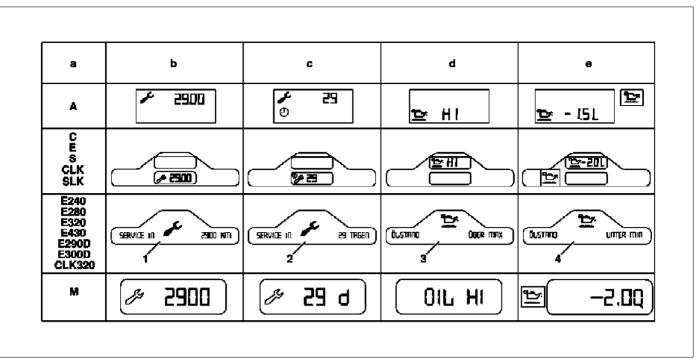

The table shows a number of possible types of displays of the active service system for different vehicles and different instrument clusters.

(The display appears in the language set with the HHT under national code.)

P00.20-0200-09

- 1 "SERVICE IN 2900 KM"
- 2 "SERVICE IN 29 DAYS"
- 3 "OIL LEVEL ABOVE MAX"
- 4 "OIL LEVEL BELOW MIN"
- a Vehicle model
- b Service request in km / miles
- c Service request in days
- d Excessive oil level (illustrations apply only to engines with oil sensor)
- e Insufficient oil level (figure for model 168 applies as of 1.98; "-2.0 L" is displayed for older models)