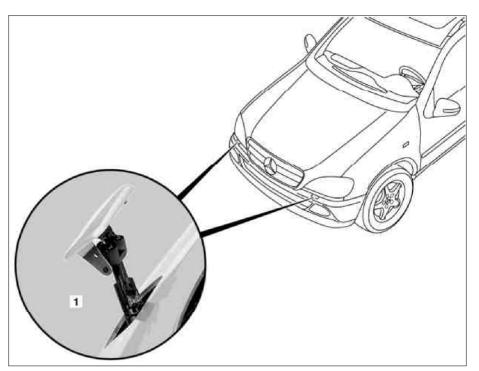

## MODEL 163 as of 01.09.01 with CODE (600a) headlamp cleaning system

Telescopic nozzles

P82.15-2084-06

| Telescopic nozzle for headlamp cleaning system, location | The two telescopic nozzles are both arranged in the front bumper, under the headlamps.                                                   |                     |
|----------------------------------------------------------|------------------------------------------------------------------------------------------------------------------------------------------|---------------------|
| Telescopic nozzle for headlamp cleaning system, design   | The telescopic nozzle is a hydraulically extendable telescoping section with integrated return springs and has no electrical connection. |                     |
| Telescopic nozzle for headlamp cleaning system, task     | Cleaning of headlamp glass                                                                                                               |                     |
| Function of headlamp cleaning system telescopic nozzles  |                                                                                                                                          | GF82.15-P-2100-04GH |