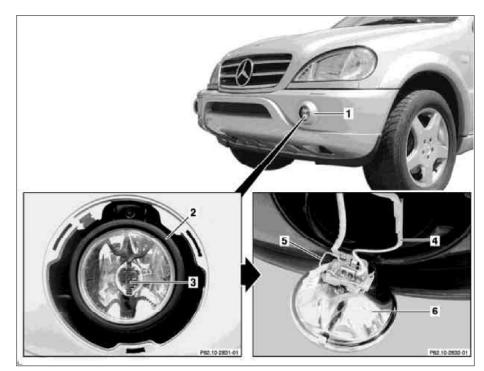

## MODEL 163.113 /128 /136 /154 /157 /172 /175 with CODE (U49) Styling package MODEL 163.174

- 1 Cover
- 2 Bulb housing
- 3 Bulb
- 4 Connector
- Locking mechanism
- 5 6 Fog lamp insert

P82.10-2833-06

| XX | Remove/install                                     |                                                                                                                                                                                |               |
|----|----------------------------------------------------|--------------------------------------------------------------------------------------------------------------------------------------------------------------------------------|---------------|
| 1  | Remove cover (1) from bumper                       | i Do not break retaining lugs.                                                                                                                                                 |               |
| 2  | Remove bulb housing (2)                            | i To unlock, rotate counterclockwise.                                                                                                                                          |               |
|    |                                                    | i Installation: Ensure that the locking                                                                                                                                        |               |
|    |                                                    | device has locked securely.                                                                                                                                                    |               |
| 3  | Remove fog lamp insert (6) from housing            | S Installation wedge                                                                                                                                                           | *115589035900 |
| 4  | Disconnect connector (4)                           |                                                                                                                                                                                |               |
| 5  | Remove bulb on the back of the fog lamp insert (6) | <ul> <li>Do not hold the bulb with bare fingers, as fingerprints bake and leave behind opaqueness on the bulb. Use a soft, lint-free cloth.</li> <li>Lock securely.</li> </ul> |               |
| 6  | Install in the reverse order                       |                                                                                                                                                                                |               |