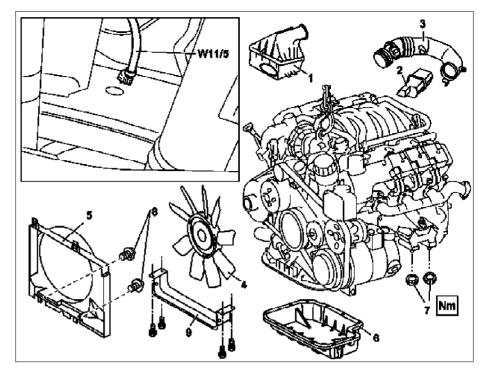

### Shown on engine 112

| 1     | Air cleaner housing         |
|-------|-----------------------------|
| 2     | Resonance body              |
| 3     | Resonance pipe              |
| 4     | Viscous fan                 |
| 5     | Fan shroud                  |
| 6     | Bottom part of oil pan      |
| 7     | Nuts                        |
| 8     | Bolts                       |
| 9     | Air baffle                  |
| W11/5 | Ground strap of engine/body |
|       |                             |

P01.45-2014-06

| XX  | Removing/installing                                        |                                                                               |                     |
|-----|------------------------------------------------------------|-------------------------------------------------------------------------------|---------------------|
| i   |                                                            | S External torx set                                                           | *001589760900       |
| 1   | Remove engine trim panel                                   |                                                                               |                     |
| 2   | Remove viscous fan (4)                                     | i Right-hand thread!                                                          | AR20.40-P-5660C     |
| 3.1 | Remove fan shroud (5).                                     | <b>i</b> Only engines 112.942 /970.                                           |                     |
|     |                                                            | i Unscrew bolts (8) at bottom of fan shroud.                                  |                     |
| 4.1 | Remove air guide (9)                                       | <b>i</b> Only engine 113.942.                                                 |                     |
| 5   | Drain and collect engine oil                               | Nm                                                                            | *BA01.45-P-1003-01B |
|     |                                                            |                                                                               | *BF18.00-P-1001-01H |
| 6   | Unscrew nuts (7) at front suspension carrier               | <b>i</b> Before unbolting the left engine mount.                              |                     |
|     |                                                            | press oil line of power steering out of fixture.                              | *BA22.10-P-1001-01L |
| -   |                                                            |                                                                               | BA22.10-1-1001-01E  |
| 7   | Remove resonance pipe (3) together with resonance body (2) | <b>i</b> Do not damage the plastic strap.                                     |                     |
|     |                                                            |                                                                               |                     |
|     |                                                            | Li The resonance pipe is attached at the                                      |                     |
|     |                                                            | rear at the intake manifold with a plastic plate.                             |                     |
|     |                                                            | i Discourse of a loss of the film                                             |                     |
|     |                                                            | <b>i</b> Disconnect plug connection of hot film                               |                     |
|     |                                                            | mass air flow sensor (HFM) and unscrew resonance pipe on cylinder head cover. |                     |
|     |                                                            | Engines 112.942/970.                                                          | AR07.07-P-1454A     |
|     |                                                            | Engines 112.912/946.                                                          | AR07.07-P-1454MV    |
| 8   | Fit on engine supporting frame                             |                                                                               | AR33.10-P-0100-01BV |
|     |                                                            | Engine lifting device for ML-class                                            | *WH58.30-Z-1013-07A |
| 9   | Raise engine                                               | <b>i</b> Ensure that the rear of the engine does                              |                     |
|     |                                                            | not touch the body!                                                           |                     |
|     |                                                            | Do not overstretch coolant lines and ground                                   |                     |
|     |                                                            | strap on engine/body (W11/5); remove                                          |                     |
|     |                                                            | ground strap on engine/body (W11/5) if necessary.                             |                     |
| 10  | Unbolt bottom part of oil pan (6)                          | Nm                                                                            | *BA01.45-P-1002-01B |

| 11 | Remove bottom part of oil pan (6)          | <b>i</b> Installation: Clean sealing surfaces,                                                                                                             | *BR00.45-Z-1015-01A |
|----|--------------------------------------------|------------------------------------------------------------------------------------------------------------------------------------------------------------|---------------------|
|    |                                            | apply sealant to the sealing surfaces with a bead of 2.0 mm F 0.5 mm! The sealant must be applied within 10 minutes! The silicone bead must not be spread! |                     |
| i  | Notes on application of sealant to oil pan | Engine 112                                                                                                                                                 | AH01.45-P-0001-01C  |
|    |                                            | Engines 112.912/946.                                                                                                                                       | AH01.45-P-0001-01E  |
| 12 | Install in reverse order                   |                                                                                                                                                            |                     |