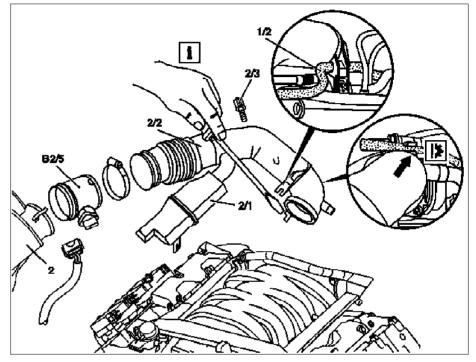

## Shown on Engine 112

1/2 Right crankcase vent line

2 Air cleaner2/1 Resonance housing2/2 Air intake tube

2/3 Bolt

B2/5 Hot film mass air flow sensor

P07.61-0440-06

| Fig. item, etc. | Work instructions                                          |                                                                            |
|-----------------|------------------------------------------------------------|----------------------------------------------------------------------------|
| ()              | Cable actuator of electronic accelerator                   | Removal: Before the air intake tube (2/2) is removed, detach cable (arrow) |
| i               | Lock of air intake tube to actuator electronic accelerator | Removal: Press plate to bottom by means of screwdriver                     |
| 1/2             | Right crankcase vent line                                  | Installation: Slip-on from below                                           |
| 2               | Air filter                                                 |                                                                            |
| 2/1             | Resonance housing                                          | Detach from above out of the rubber mounting                               |
| 2/2             | Air intake pipe                                            | Bolt (2/3)                                                                 |
| B2/5            | Hot film MAF sensor                                        | Unplug electrical connector.                                               |
|                 |                                                            | Slacken hose clamp                                                         |