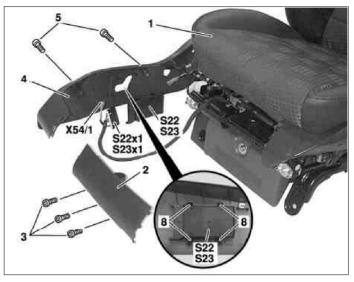

| 1     | Front seat                                   |
|-------|----------------------------------------------|
| 2     | Front paneling                               |
| 3     | Screws                                       |
| 4     | Outer paneling                               |
| 5     | Screws                                       |
| 8     | Retaining lugs                               |
| S22   | Left front seat adjustment switch            |
| S22x1 | Left front seat adjustment switch connector  |
| S23   | Right front seat adjustment switch           |
| S23x1 | Right front seat adjustment switch connector |
| X54/1 | ESA [ESV] connector                          |
|       |                                              |

P91.29-2109-11

| XX  | Remove/install                                                                                                                                                                                                                   |                                                                                                                                                                        |  |
|-----|----------------------------------------------------------------------------------------------------------------------------------------------------------------------------------------------------------------------------------|------------------------------------------------------------------------------------------------------------------------------------------------------------------------|--|
| 1   | Unscrew screws (3) from the front paneling (2)                                                                                                                                                                                   |                                                                                                                                                                        |  |
| 2   | Pull down the front paneling (2) approx.<br>1 cm and remove forwards                                                                                                                                                             | <b>i</b> Remove electrical line out of the clips on the front paneling (2).                                                                                            |  |
| 3   | Unscrew screws (5) from the outer paneling (4)                                                                                                                                                                                   |                                                                                                                                                                        |  |
| 4   | Remove outer paneling (4)                                                                                                                                                                                                        |                                                                                                                                                                        |  |
| 5   | Disconnect left front seat adjustment switch<br>connector (S22x1) or right front seat<br>adjustment switch connector (S23x1) from the<br>left front seat adjustment switch (S22) or right<br>front seat adjustment switch (S23). |                                                                                                                                                                        |  |
| 6.1 | Disconnect seat adjustment<br>connector (X54/1)                                                                                                                                                                                  | <b>i</b> Not fitted with memory switch for left electrically adjustable front seat, code 241 or memory switch for right electrically adjustable front seat, code 242a. |  |
| 7   | Press retaining lugs (8) from left front seat<br>adjustment switch (S22) or right front seat<br>adjustment switch (S23) inwards                                                                                                  |                                                                                                                                                                        |  |
| 8   | Remove left front seat adjustment switch (S22) or right front seat adjustment switch (S23)                                                                                                                                       |                                                                                                                                                                        |  |
| 9   | Install in the reverse order                                                                                                                                                                                                     |                                                                                                                                                                        |  |